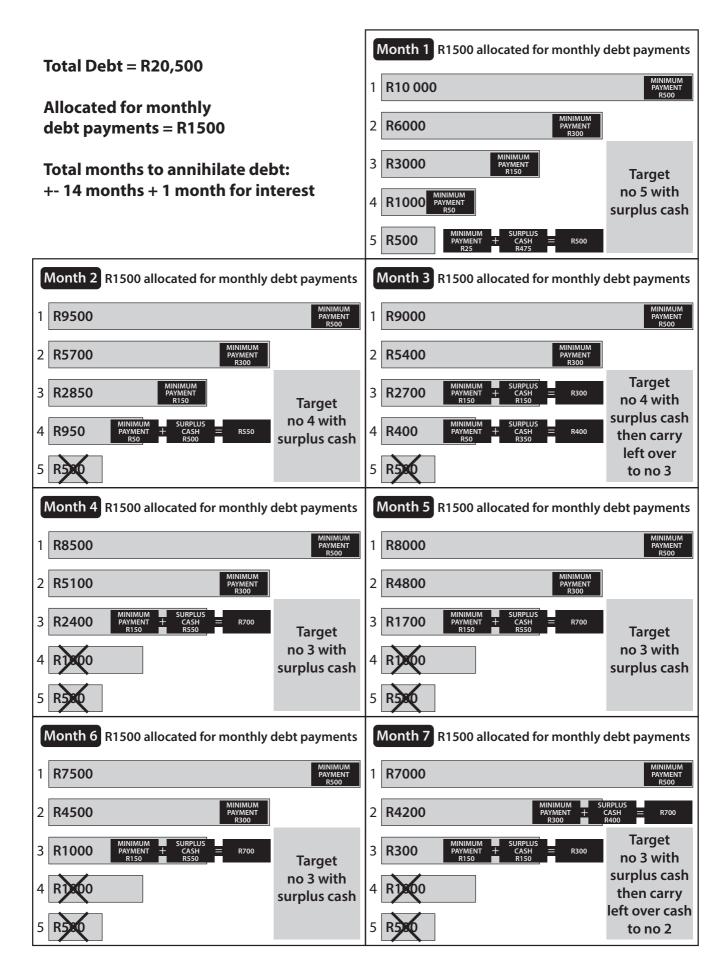

|        |  |  |  |  |
| Housing (Bond / Rent)           |        |  |  |  |  |
| Utilities (Rates & Taxes)       |        |  |  |  |  |
| Utilities (Water & Electricity) |        |  |  |  |  |
| Transport (Vehicle / Public)    |        |  |  |  |  |
| Insurance (Home & Vehicle)      |        |  |  |  |  |
| Outstanding Debts               |        |  |  |  |  |
| Groceries                       |        |  |  |  |  |
| Medical Aid                     |        |  |  |  |  |
| Entertainment                   |        |  |  |  |  |
| Clothing                        |        |  |  |  |  |
| Other                           |        |  |  |  |  |
|                                 |        |  |  |  |  |
| Total:                          |        |  |  |  |  |

### **Debt Elimination Plan :**



## Home Loan Bond Calculation :

| Short Term Matters                                                              |   |           |   |           |   |           |
|---------------------------------------------------------------------------------|---|-----------|---|-----------|---|-----------|
| Purchase Price                                                                  | R | 1 000 000 | R | 1 500 000 | R | 2 000 000 |
| Once Off (Bond Registration, Transfer Cost & Duty, Deeds Office, Bank Fees etc) | R | 60 000    | R | 89 000    | R | 130 000   |
|                                                                                 |   |           |   |           |   |           |
| At 7% Interest Rate                                                             |   |           |   |